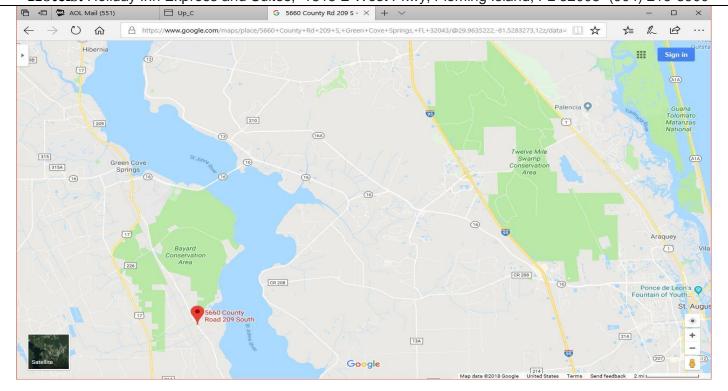

# National Council of Corvette Clubs FLORIDA REGION AUTOCROSS March 21, 2020

National Training Inc. 5660 County Rd. 209 South, Green Cove Springs, FL Event Location ZIP: 32043-4953

> HOST CLUBS, SANCTION NUMBERS: Corvette Club of South Florida FL-580-001 thru FL-580-007

#### Driving directions to the National Truck Driving School: \*\*\* Do not speed on CR 209 \*\*\*

From 95 South take exit 329 CR 210 to the right. Follow 210 for about 5 mi where it will require a left turn at the light. Continue 3.5 mi to the light at SR 13 and take a left. In 1 mi bear right onto SR 16 and the Shands bridge. Go 3 mi after the bridge to the light at SR 17 and turn left. In 1.5 mi turn left onto County Road 209 and the school is 5.5 mi on the right.

From 95 North take exit 318 SR 16 heading North for about 8 mi where it will take a left turn. Then in 1.5 mi it will turn to the right. In about 4 mi it will go left and over the Shands bridge. Go 3 mi after the bridge to the light at SR 17 and turn left. In 1.5 mi turn left onto County Road 209 and the school is 5.5 miles on the right.