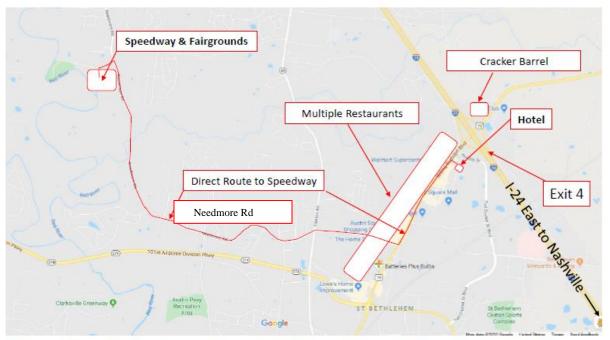

There may be some locations for RV Parking available near the track (No Hook-Ups).

LOCATION: CLARKSVILLE SPEEDWAY, 1600 Needmore Rd, Clarksville, TN 37040

### **Directions to the Track Location:**

Get on I-24, Follow I-24 to Clarksville, Take exit 1 from I-24 Take Tiny Town Rd to Needmore Rd. Clarksville Speedway & Fairgrounds 1600 Needmore Rd, Clarksville, TN (See Maps)

#### MAP AND EVENT INFORMATION:

### NO overnight parking at the Speedway grounds. All vehicles and trailers/equipment must be removed by 4PM