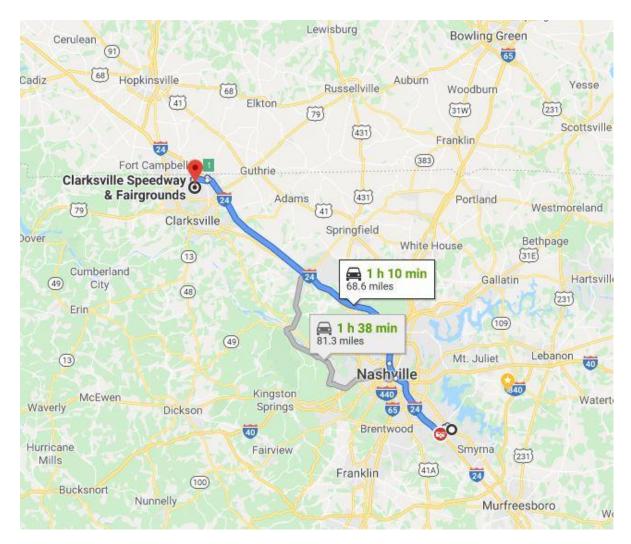

### **Directions to the Track Location:**

Get on I-24, Follow I-24 to Clarksville, Take exit 1 from I-24 Take Tiny Town Rd to Needmore Rd. Clarksville Speedway & Fairgrounds 1600 Needmore Rd, Clarksville, TN (See Maps)

#### MAP AND EVENT INFORMATION: