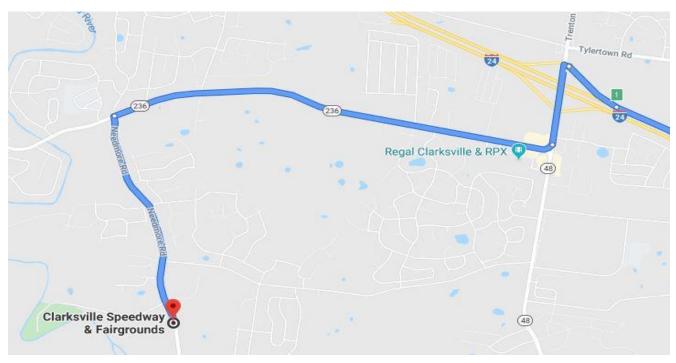

## **<u>Hotel Information:</u>** Directions from Speedway to Hotel

Remember, ask for Corvette Club Rate at the time of booking your room! cx\_clrk@countryinn.com

HOTEL: Country Inn & Suites Address: 3075 Wilma Rudolph BLVD, Clarksville TN 37040 For Reservations call: (931) 645-1400 or email cx\_clrk@countryinn.com