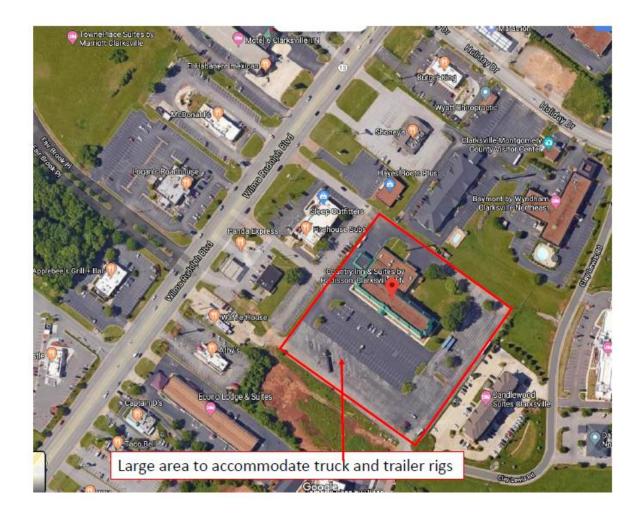

## **<u>Hotel Information:</u>** Directions from Speedway to Hotel

Remember, ask for Corvette Club Rate at the time of booking your room! cx\_clrk@countryinn.com

HOTEL: Country Inn & Suites Address: 3075 Wilma Rudolph BLVD, Clarksville TN 37040 For Reservations call: (931) 645-1400 or email cx\_clrk@countryinn.com