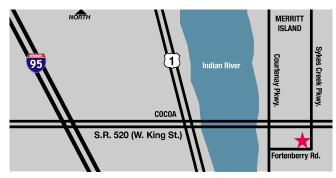

#### **DRIVING DIRECTIONS**

From I-95, Exit 201 onto S.R. 520 (W. King Street) east toward Merritt Island, approximately 6.5 miles. Turn right onto S. Sykes Creek Pkwy. Follow signs into the Merritt Square Mall parking lot and show check in.