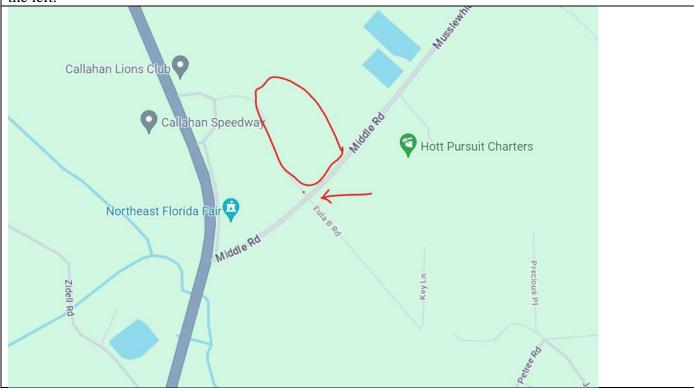

## All Entrants must be NCCC members (see below) Full EV Cars are not allowed at NCCC Events (hybrids ok)

**Driving directions to NE Fla Fairgrounds Lot:** <u>Entry at Intersection of Middle Rd and Eula B Rd</u> **Coming from the North** Take I-95 Exit 373 Bare Right onto SR 200. In about 5 miles take a right onto Griffin Rd. In about 2 miles turn left to stay on Griffin Rd. In 2 miles it will become Middle RD and in about 3.5 miles the entrance will be on the right.

**Coming from the South** Take I-95 Exit 337 to I-295. In about 27 miles take exit 28B New Kings RD/US 1/US 23. In about 13.5 miles turn right onto Middle Rd and the entrance will be <sup>1</sup>/<sub>4</sub> mile on the left. **Coming from the West** From I-10 take US 301 North. In about 20 miles in downtown Callahan turn Left on S Kings Rd US 301/US 1. In about 2 miles turn right on Middle Rd and the entrance will be <sup>1</sup>/<sub>4</sub> mile on the left.